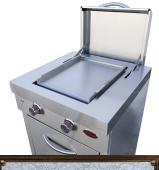

In the previous Cal Flame Press Release we went in detail about the features and functions on the Grill MOD and Power Burner MOD. Now, get the details on the Cal Flame Griddle!

The Cal Flame Griddle is a heated flat surface made to grill pancakes, bacon, sausage and more. When the griddle is being used, slide down the top cover and start grilling.

Made with double welded 304-Stainless Steel Construction. Equipped with an access oil tray and a centralized propane drawer. The propane drawer is made with a sliding tray for a propane tank.

Turn the Griddle MOD on with (2) exclusive LED Cal Flame Stainless Steel Knobs. With a push of the button, and small turn to the wrist, the griddle heats up seamlessly.

The Cal Flame Griddle is ETL approved and built to last. By adding the various Mods, you will allow over-all cooking convenience.

Choose to combine the Griddle Modular with any other Cal Flame Modular Units. Create the ideal kitchen in any form you choose. Combine and add any unit to accommodate the perfect outdoor kitchen.